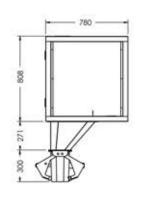

# Semi Auto Packer (Clamp Type)

| Model     | Weighing<br>Range | Voltage      | Air<br>Pressure | Dimension (MM)<br>(L x W x H) |
|-----------|-------------------|--------------|-----------------|-------------------------------|
| SAP-20-CT | 5-20KG            | 220V 50/60Hz | 5 Bar           | 1197 x 780 x 1377             |
| SAP-50-CT | 5-50KG            | 220V 50/60Hz | 5 Bar           | 880 x 900 x 1450              |

ISOMETRIC VIEW

ISO 9001: 2015

FRONT VIEW

SIDE VIEW

TEL: 604-9178799

FAX: 604-9176799

EMAIL: ipma@ipmaindustry.com

WEB: www.ipmaindustry.com