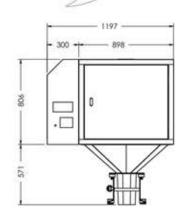

# Semi Auto Packer (Clamp Type)

| Model     | Weighing<br>Range | Voltage      | Air<br>Pressure | Dimension (MM)<br>(L x W x H) |
|-----------|-------------------|--------------|-----------------|-------------------------------|
| SAP-20-CT | 5-20KG            | 220V 50/60Hz | 5 Bar           | 1197 x 780 x 1377             |
| SAP-50-CT | 5-50KG            | 220V 50/60Hz | 5 Bar           | 880 x 900 x 1450              |

ISOMETRIC VIEW

ISO 9001: 2015

FRONT VIEW

SIDE VIEW

TEL: 604-9178799

FAX: 604-9176799

EMAIL: ipma@ipmaindustry.com

WEB: www.ipmaindustry.com