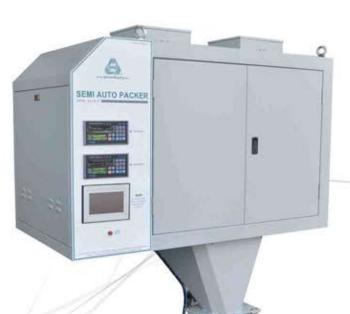

# Semi Auto Packer (Bagging Machine)

## IPMA INDUSTRY SDN. BHD. 益马工业有限公司 198501804398 (136837-P)

Video

(Twin Type)

Model: SAP-50-2-CT

(Clamp Type)

Model: SAP-20-CT, SAP-50-CT

User Friendly Indicator

**High Quality** Pneumatic **Parts** 

Reliable **PLC Control** 

**Easy Operation** 

www.ipmaindustry.com

Details provided about the properties and usability of the products are purely for information purposes and do not constitute a guarantee of these characteristics. The extent of goods delivered and services performed is determined by the subject matter of the specific contract. No liability accepted for errors or omissions.