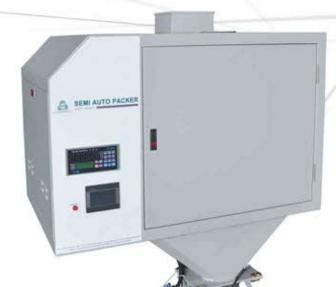

# Semi Auto Packer (Bagging Machine)

# Semi Auto Packer (Clamp Type)

| Model     | Weighing<br>Range | Voltage      | Air<br>Pressure | Dimension (MM)<br>(L x W x H) |
|-----------|-------------------|--------------|-----------------|-------------------------------|
| SAP-20-CT | 5-20KG            | 220V 50/60Hz | 5 Bar           | 1197 x 780 x 1377             |
| SAP-50-CT | 5-50KG            | 220V 50/60Hz | 5 Bar           | 880 x 900 x 1450              |