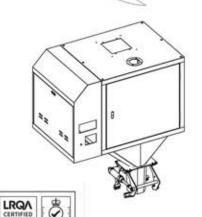

# Semi Auto Packer (Bagging Machine)

# Semi Auto Packer (Clamp Type)

| Model     | Weighing<br>Range | Voltage      | Air<br>Pressure | Dimension (MM)<br>(L x W x H) |
|-----------|-------------------|--------------|-----------------|-------------------------------|
| SAP-20-CT | 5-20KG            | 220V 50/60Hz | 5 Bar           | 1197 x 780 x 1377             |
| SAP-50-CT | 5-50KG            | 220V 50/60Hz | 5 Bar           | 880 x 900 x 1450              |