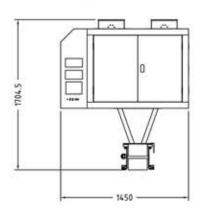

### Semi Auto Packer (Twin Type)

| Model       | Weighing<br>Range | Voltage      | Output Capacity | Dimension (MM)<br>(L x W x H) |
|-------------|-------------------|--------------|-----------------|-------------------------------|
| SAP-50-2-CT | 5-50KG            | 220V 50/60Hz | 8 - 10 Bags/min | 800 x 1450 x 1704             |

ISOMETRIC VIEW

ISO 9001: 2015

FRONT VIEW

SIDE VIEW

TEL: 604-9178799

FAX: 604-9176799

EMAIL: ipma@ipmaindustry.com

WEB: www.ipmaindustry.com