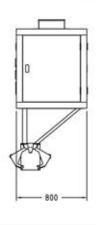

### Semi Auto Packer (Twin Type)

| Model       | Weighing<br>Range | Voltage      | Output Capacity | Dimension (MM)<br>(L x W x H) |
|-------------|-------------------|--------------|-----------------|-------------------------------|
| SAP-50-2-CT | 5-50KG            | 220V 50/60Hz | 8 - 10 Bags/min | 800 x 1450 x 1704             |

ISOMETRIC VIEW

ISO 9001: 2015

FRONT VIEW

SIDE VIEW

TEL: 604-9178799

FAX: 604-9176799

EMAIL: ipma@ipmaindustry.com

WEB: www.ipmaindustry.com